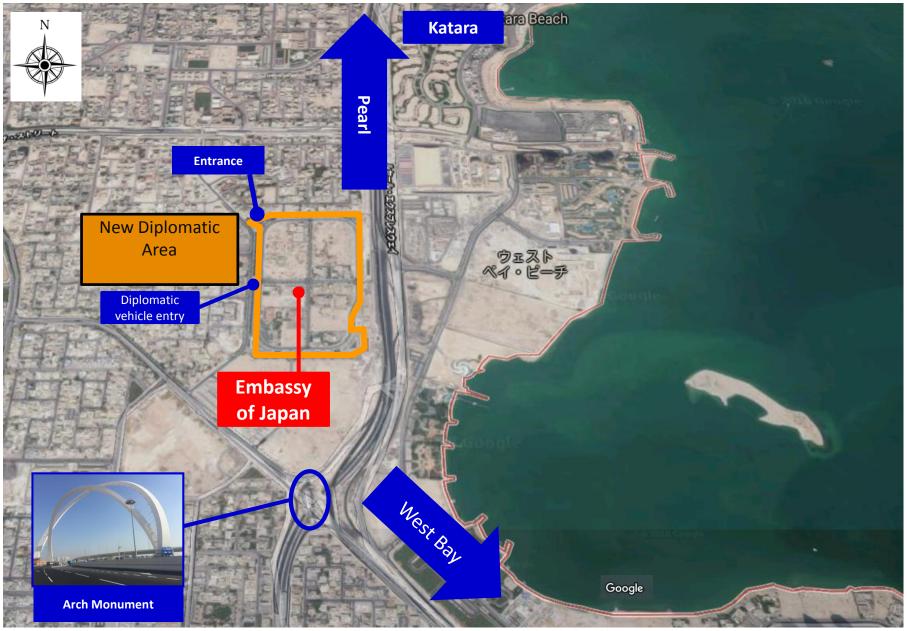

rance

**New Diplomatic Area** 

Bus stop (To board from here) Address: Al Shabab Street, New Diplomatic Area, Onaiza, Doha, The State of Qatar P.O. Box 2208 TEL: +974-4440-9000 FAX: +974-4029-3655 Hoe to access:

New Embassy premise is located within the New Diplomatic Area with limited access. Public parking is provided at the north-west part of the wall. In order to come into the walled area, park your car at the public parking, go through the security check by Qatari authority, then you will need to take a bus from a bus stop. Buses are constantly circulating within the walled area. Once on board, pay attention to driver's announcement. "Japan" will be called after the Korean Embassy. Let the driver know that you want to get off at the Japanese Embassy.

## Around New Diplomatic Area