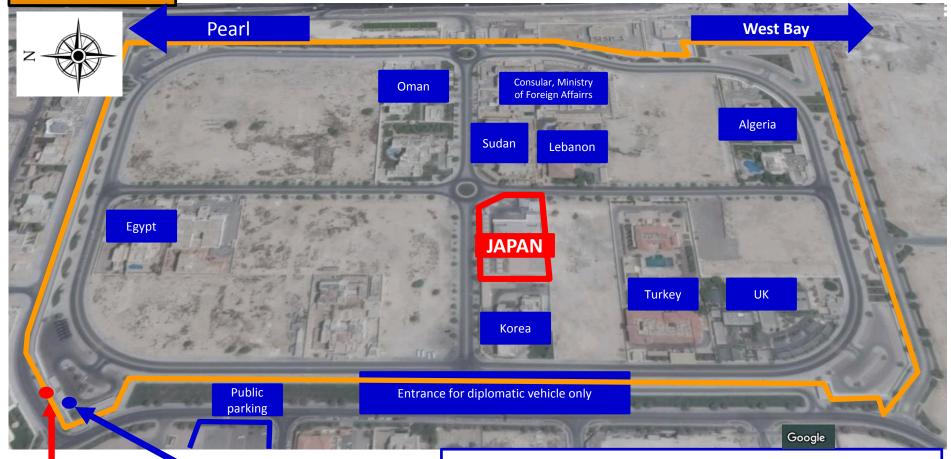

## Embassy of Japan's new location

Entrance

**New Diplomatic Area** 

Bus stop (To board from here) Address: Al Shabab Street, New Diplomatic Area, Onaiza, Doha, The State of Qatar P.O. Box 2208 TEL: +974-4440-9000 FAX: +974-4029-3655 Hoe to access:

New Embassy premise is located within the New Diplomatic Area with limited access. Public parking is provided at the north-west part of the wall. In order to come into the walled area, park your car at the public parking, go through the security check by Qatari authority, then you will need to take a bus from a bus stop. Buses are constantly circulating within the walled area. Once on board, pay attention to driver's announcement. "Japan" will be called after the Korean Embassy. Let the driver know that you want to get off at the Japanese Embassy.